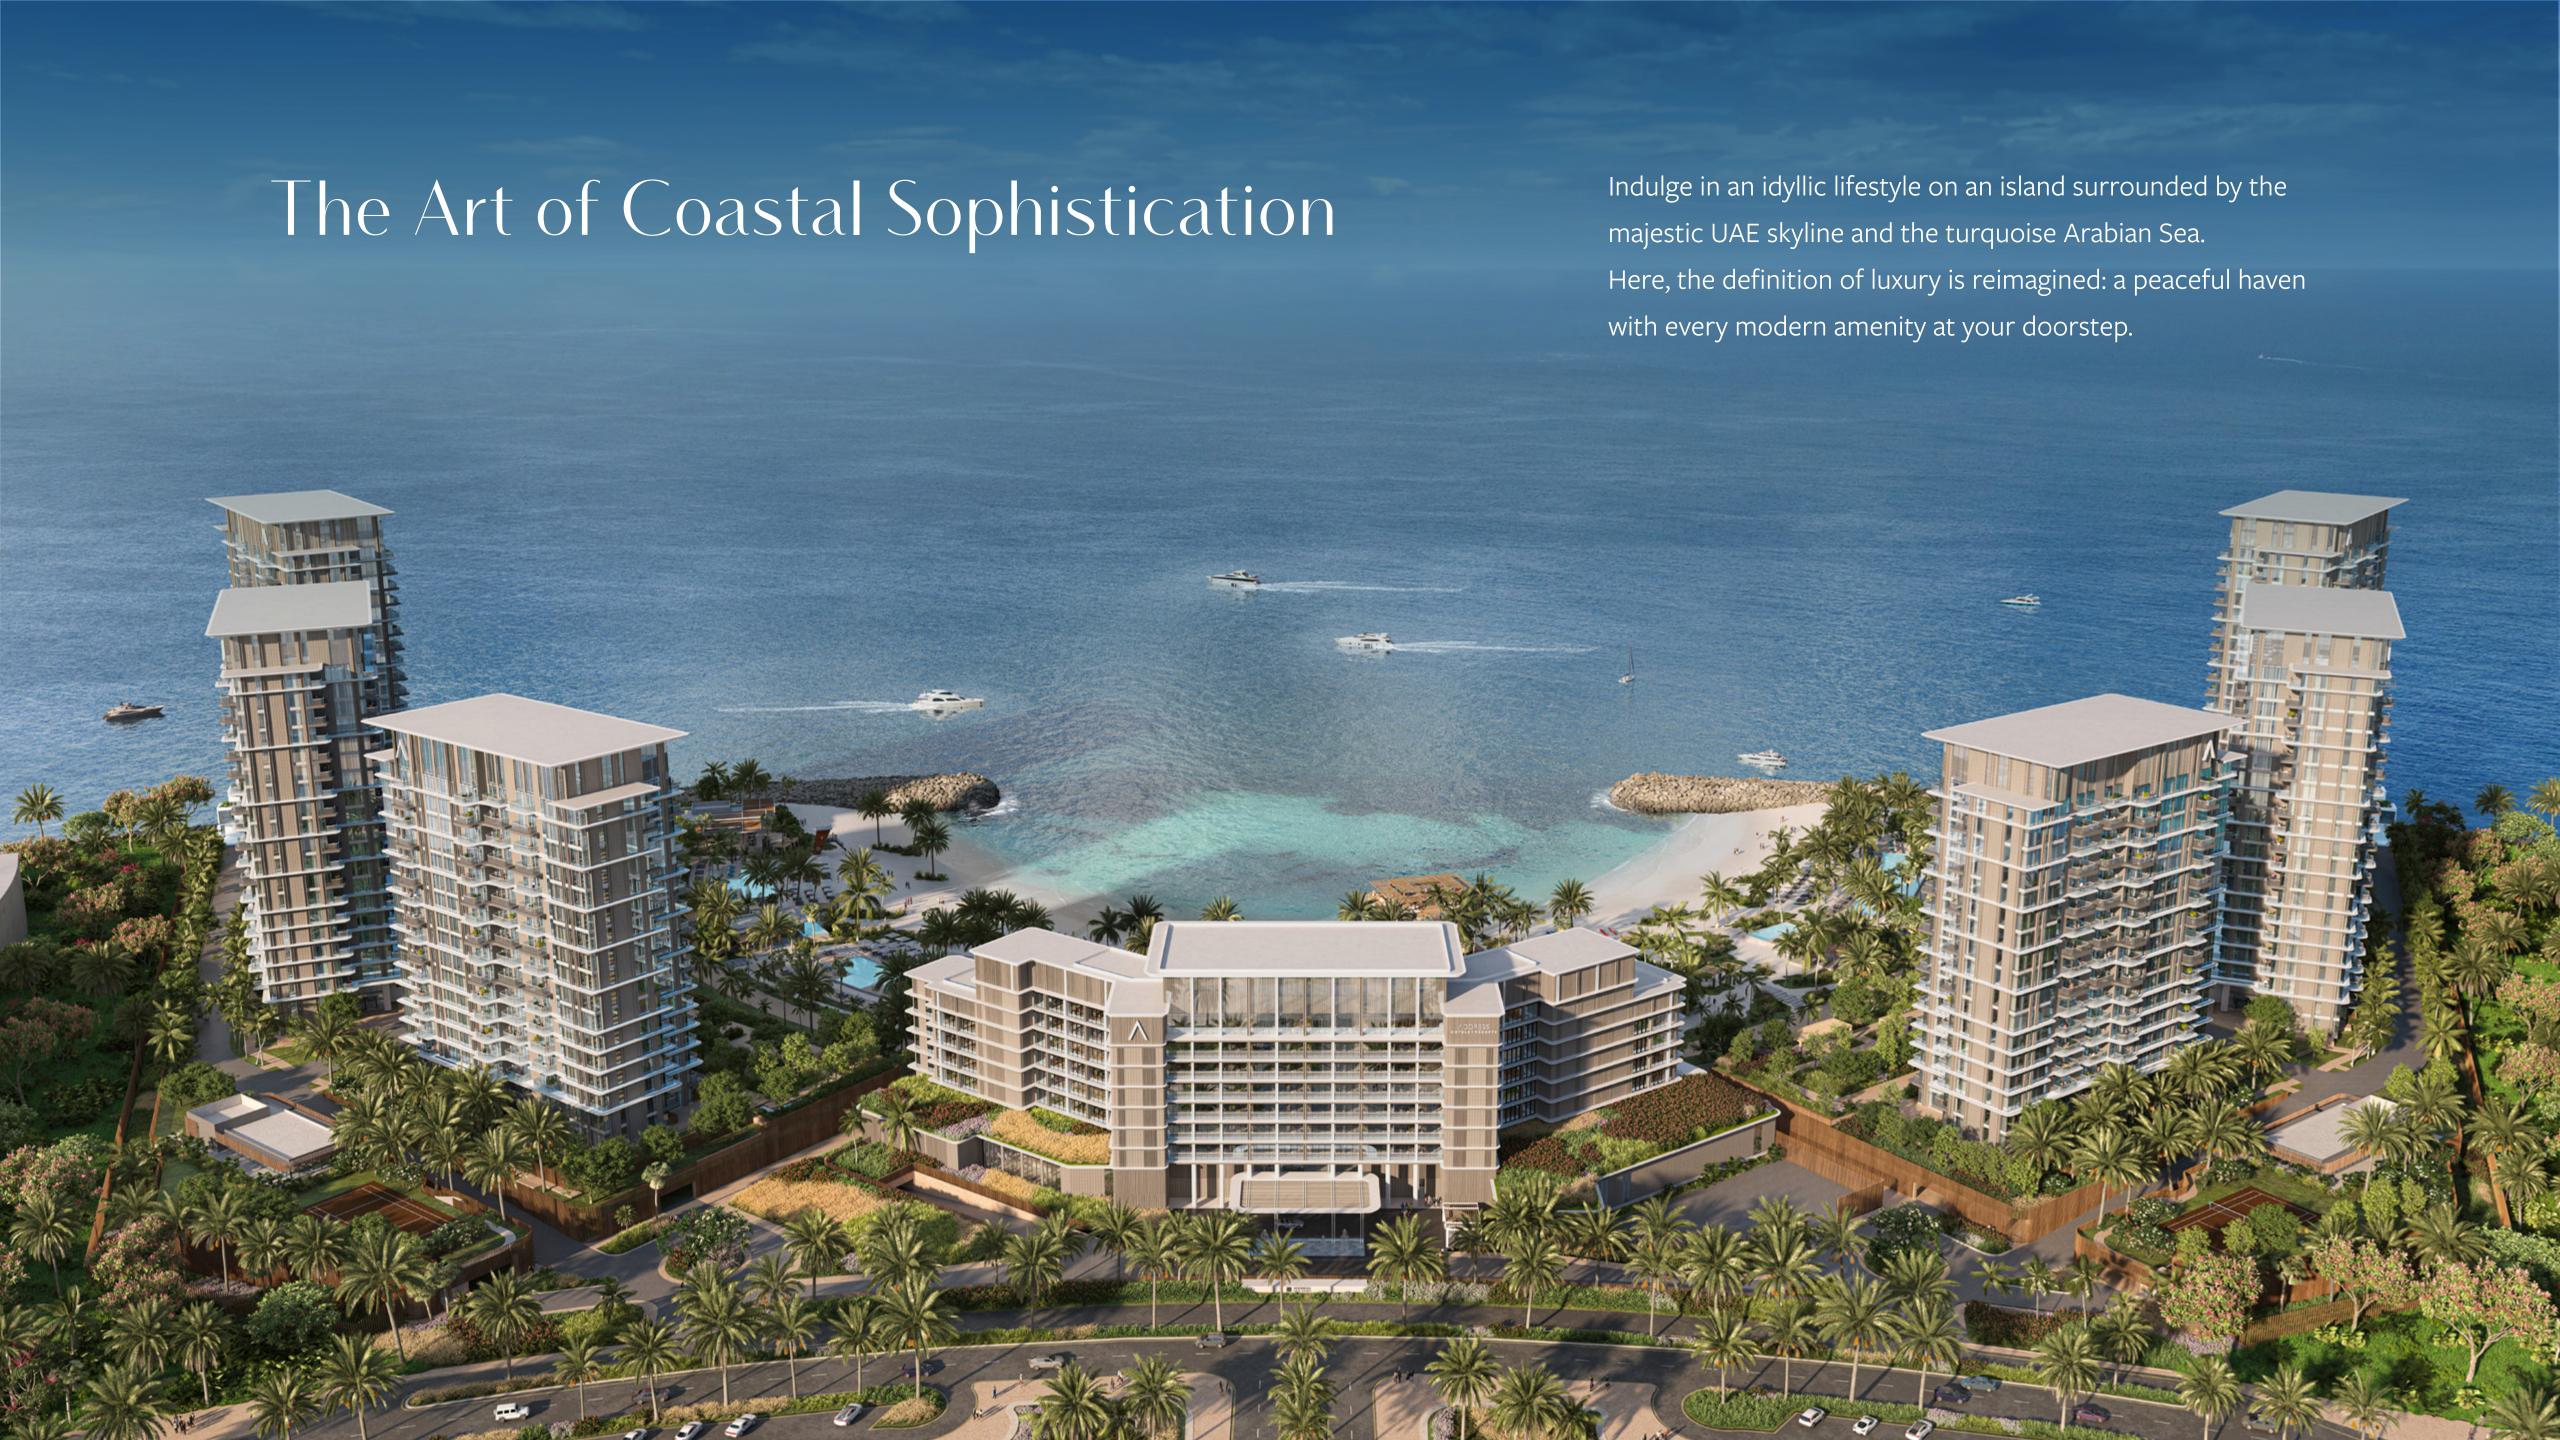

## Visions of Blue: Sea & Sky

This enchanting location is a constellation of four islands - **Breeze, Treasure, Dream, and View**, each weaving its own story of luxury and innovation.

Here, 7.8 kilometres of golden beaches meet 23 kilometres of captivating waterfront, creating a canvas where dreams of upscale living and plush resort experiences come to life. Al Marjan Island is a sanctuary of elegance and indulgence.

## Ras Al Khaimah's Most Refined Seaside Haven

Renowned for setting a world record with the 'Largest aerial firework shell', Al Marjan Island sparkles on the global stage, symbolizing a fusion of opulent living with the untouched allure of nature.

### Address Al Marjan Island

Immerse yourself in the blissful scenery of the Arabian Sea. The sea views provide an ever-changing, living artwork, from the peaceful morning blues to the golden hues of sunset. These breathtaking vistas provide a relaxing backdrop to your daily life, instilling a sense of calm and connection to nature.