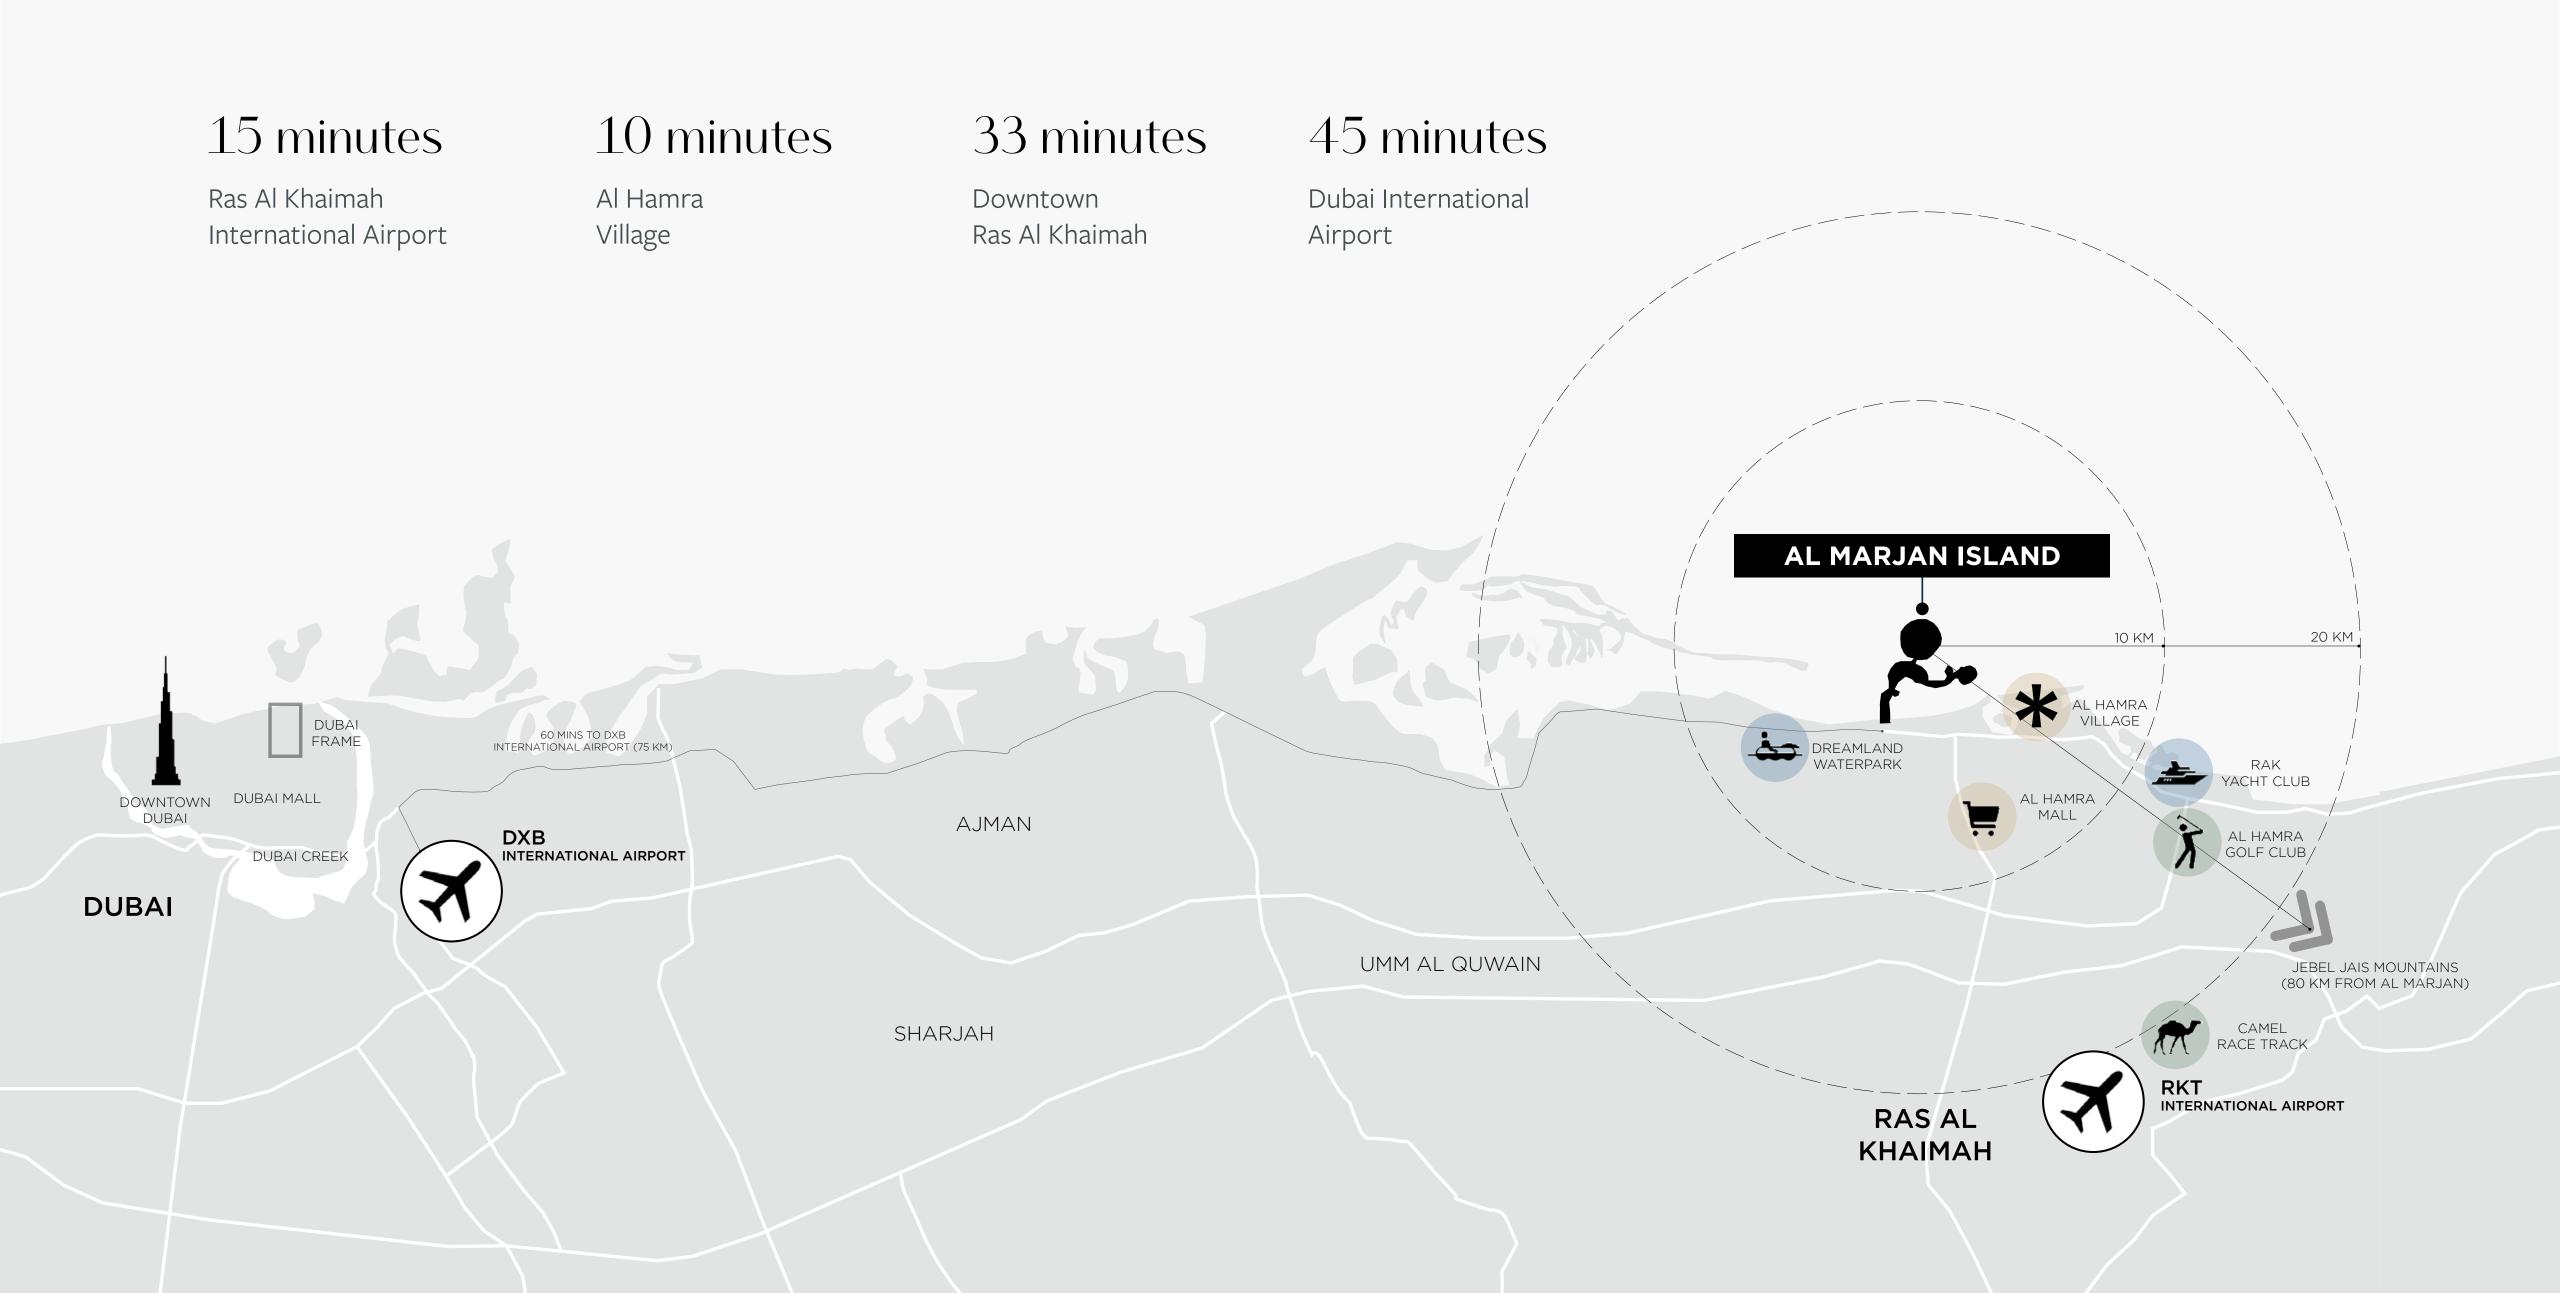

## Visions of Blue: Sea & Sky

This enchanting location is a constellation of four islands - **Breeze, Treasure, Dream, and View**, each weaving its own story of luxury and innovation.

Here, 7.8 kilometres of golden beaches meet 23 kilometres of captivating waterfront, creating a canvas where dreams of upscale living and plush resort experiences come to life. Al Marjan Island is a sanctuary of elegance and indulgence.

## Ras Al Khaimah's Most Refined Seaside Haven

Renowned for setting a world record with the 'Largest aerial firework shell', Al Marjan Island sparkles on the global stage, symbolizing a fusion of opulent living with the untouched allure of nature.