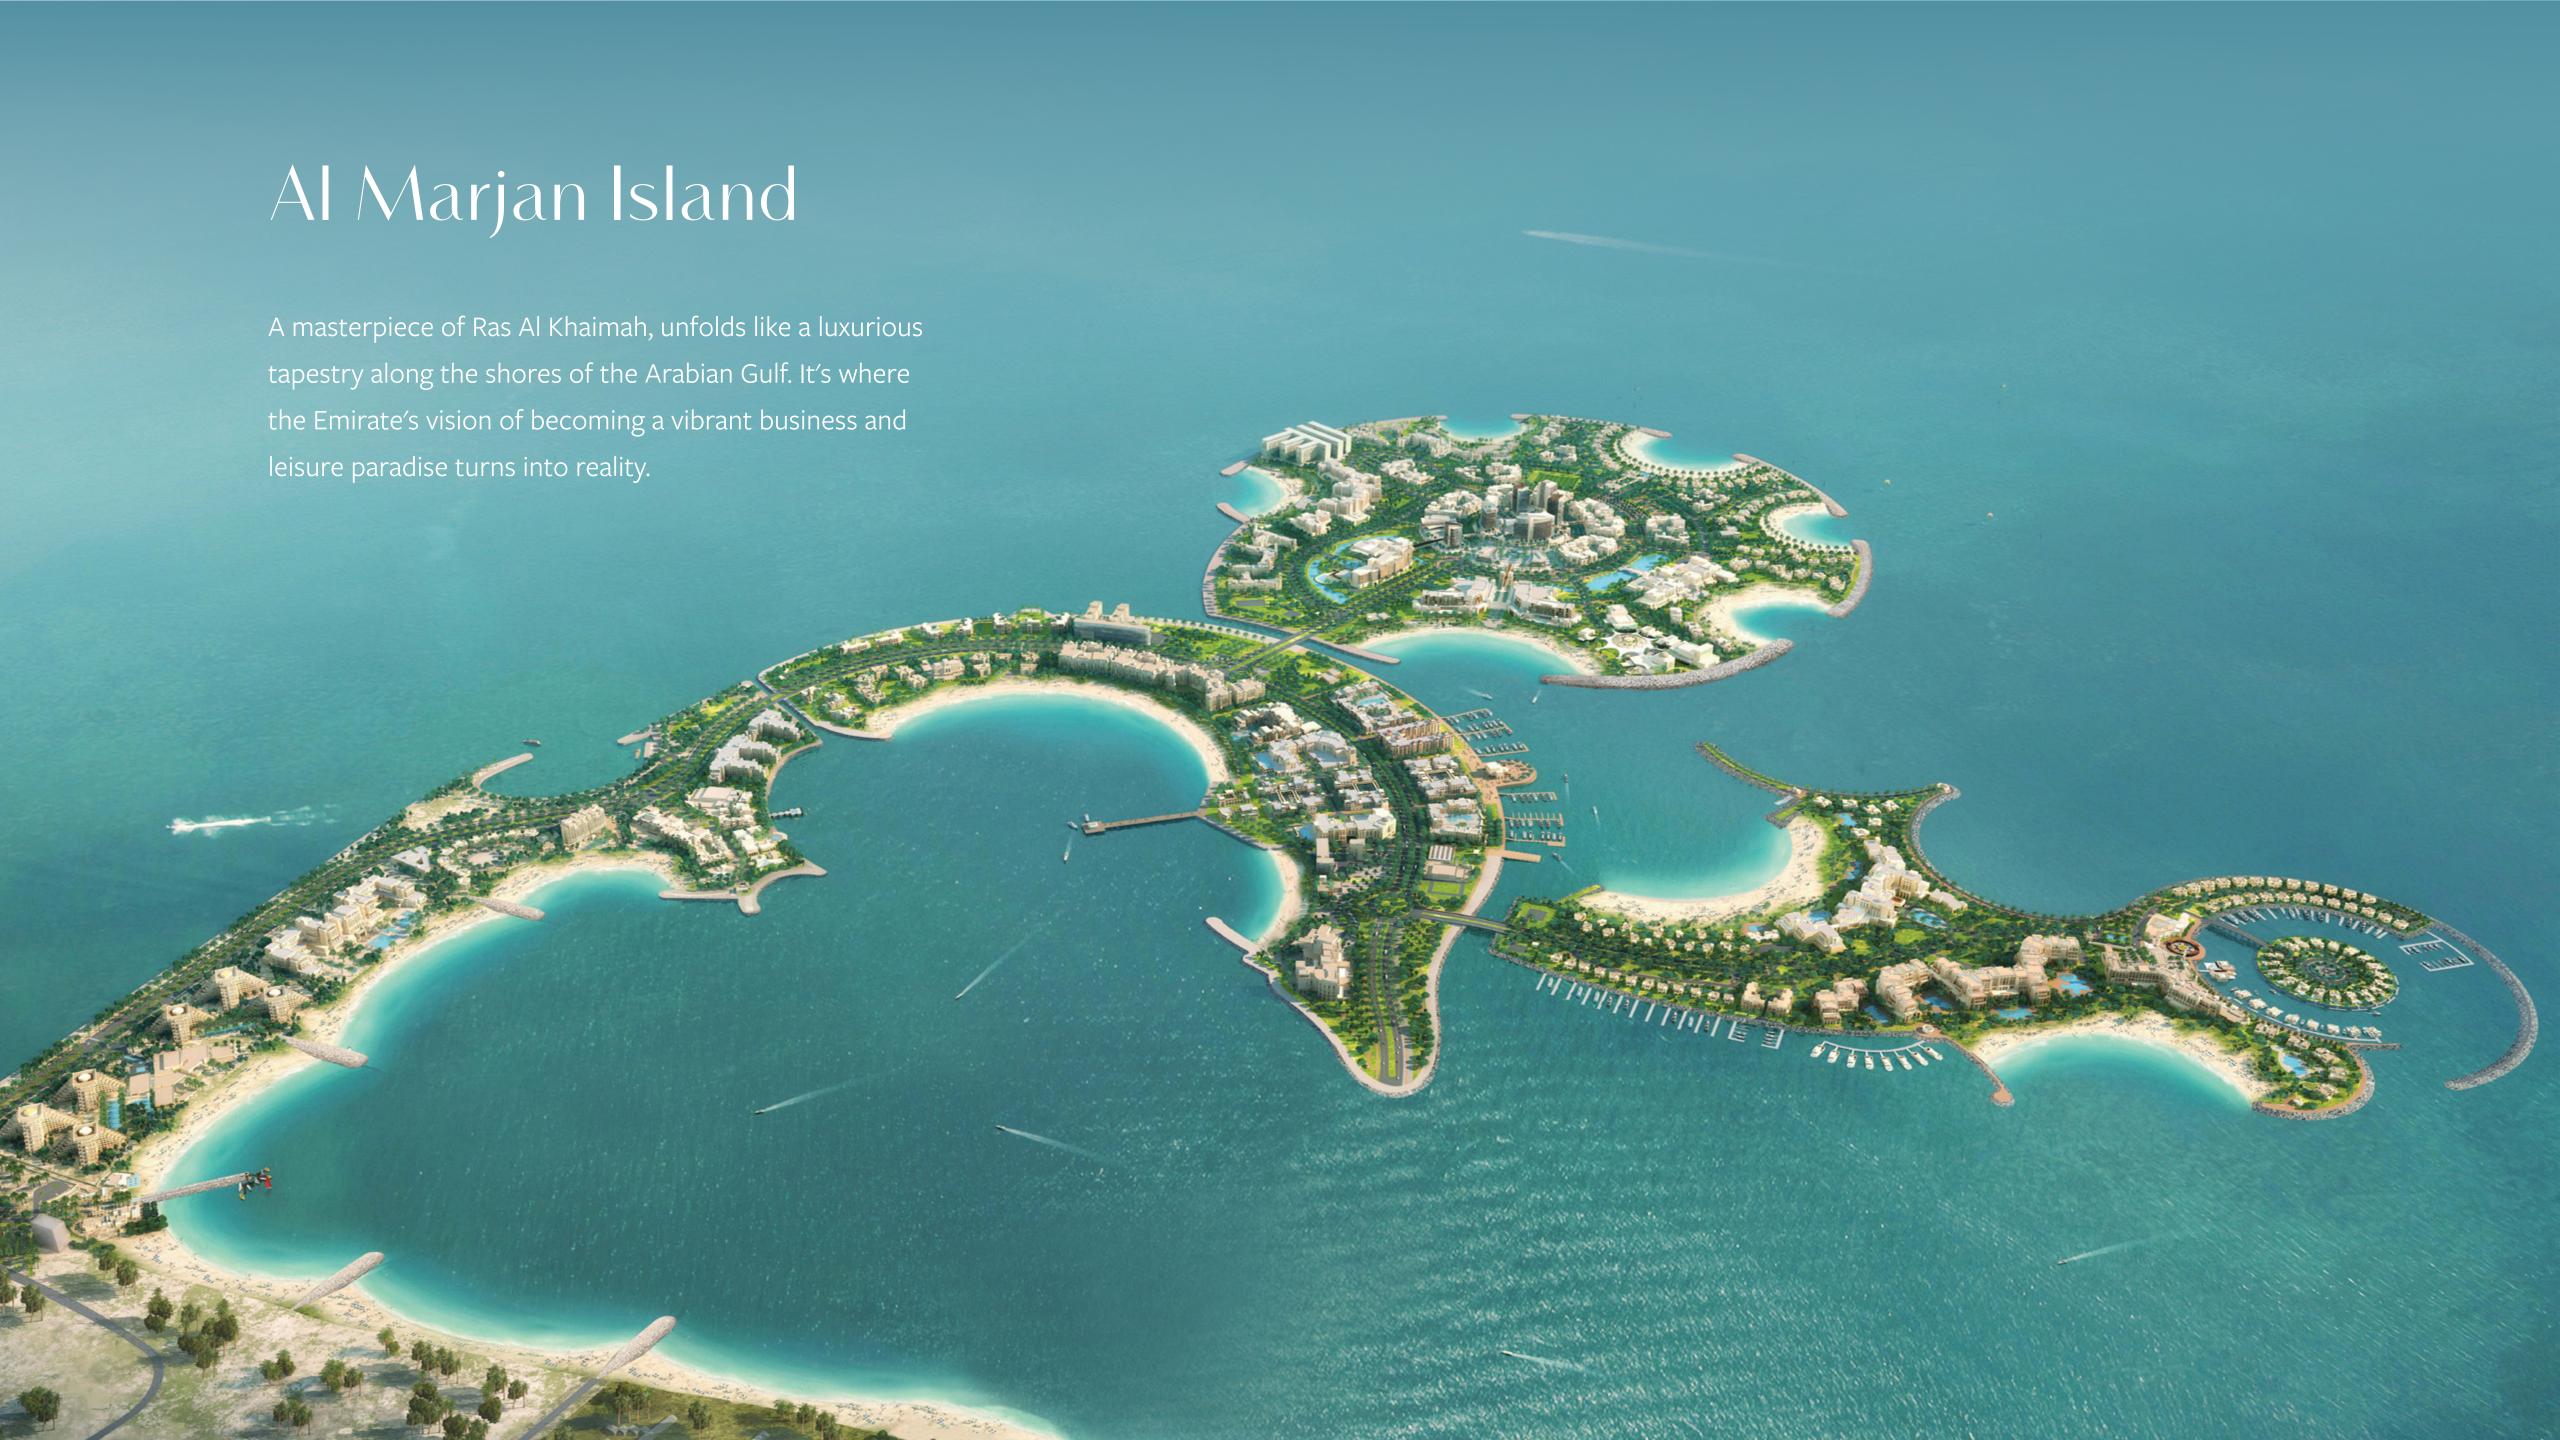

## Visions of Blue: Sea & Sky

This enchanting location is a constellation of four islands - **Breeze, Treasure, Dream, and View**, each weaving its own story of luxury and innovation.

Here, 7.8 kilometres of golden beaches meet 23 kilometres of captivating waterfront, creating a canvas where dreams of upscale living and plush resort experiences come to life. Al Marjan Island is a sanctuary of elegance and indulgence.

## Ras Al Khaimah's Most Refined Seaside Haven

Renowned for setting a world record with the 'Largest aerial firework shell', Al Marjan Island sparkles on the global stage, symbolizing a fusion of opulent living with the untouched allure of nature.

### View Island

Nestled in the heart of Al Marjan Island, View Island is a place where the beauty of sun-kissed beaches and the charm of desert dunes come together in a stunning display.

Home to an array of family-friendly hotels, serene resorts, and elegant beachside residences, the island offers a peaceful retreat with endless vistas.